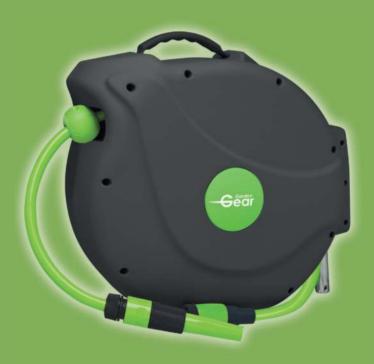

# Slow Auto Wind Hose Reel Instruction Manual

# **Contents**

- A. Wall mounting bracket
- B. Securing pin
- C. Reel containing 12mm reinforced garden hose
- D. Universal tap adaptor
- E. Hose connector with stop valve
- F. Hose connector
- G. Multifunctional water gun
- H. 1.5m tap to reel connector
- I. Screw x 4
- J. Wall plug x 4
- K. Washer x 4