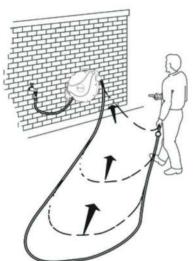

Now that your Auto Wind Hose Reel is securely mounted and connected to the tap, it is ready to use.

- 1 Before first use, turn the water on at the tap and unwind the hose. The hose will unwind by simply taking hold of the hose and walking away from the reel. This will allow water to flow freely through the hose and reel.
- 2 The automatic locking ratchet will hold the hose in place at the desired length. The mechanism will 'click' as the hose is locked in place.
- 3 To release, give the hose a small tug. When the hose starts to rewind, walk back with the hose towards the reel. Do not simply let go of the hose.
- 4 Before fully retracting the hose, it is recommended to turn off the tap and release any water through the hand spray. Always retract the hose after use