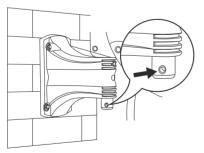

# Installation Instructions

- (1) Select a suitable position to mount your Auto Wind Hose Reel. The Hose Reel should be mounted at approximately waist height.
- (2) Mark the location of the 4 holes. Drill the holes using a 12mm masonry drill bit and insert the wall plugs. Align bracket on wall and secure with screws.
- (3) Align the back of the reel with the wall bracket and attach with the security pin.

Attach the tap to reel connector to your tap using the universal tap adaptor. Test to ensure the reel rotates freely through 180°

(5) Optional- The hose reel can be securely locked to the bracket by placing a padlock (not included) through the hole of the pin under the bracket.