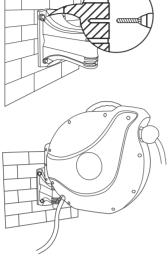

# Installation Instructions

- (1) Select a suitable position to mount your Auto Wind Hose Reel. The Hose Reel should be mounted at approximately waist height.
- (2) Mark the location of the 4 holes. Drill the holes using a 12mm masonry drill bit and insert the wall plugs. Align bracket on wall and secure with screws.
- (3) Align the back of the reel with the wall bracket and attach with the security pin.

Attach the tap to reel connector to your tap using the universal tap adaptor. Test to ensure the reel rotates freely through 180°

(5) Optional- The hose reel can be securely locked to the bracket by placing a padlock (not included) through the hole of the pin under the bracket.