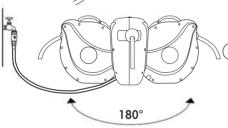

Attach the tap to reel connector to your tap using the universal tap adaptor. Test to ensure the reel rotates freely through 180°

(5) Optional- The hose reel can be securely locked to the bracket by placing a padlock (not included) through the hole of the pin under the bracket.