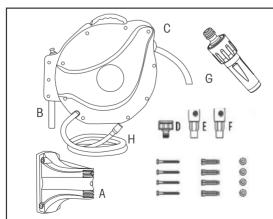

# **Contents**

- A. Wall mounting bracket
- B. Securing pin
- C. Reel containing 12mm reinforced garden hose
- D. Universal tap adaptor
- E. Hose connector with stop valve
- F. Hose connector
- G. Multifunctional water gun
- H. 1.5m tap to reel connector
- I. Screw x 4
- J. Wall plug x 4
- K. Washer x 4